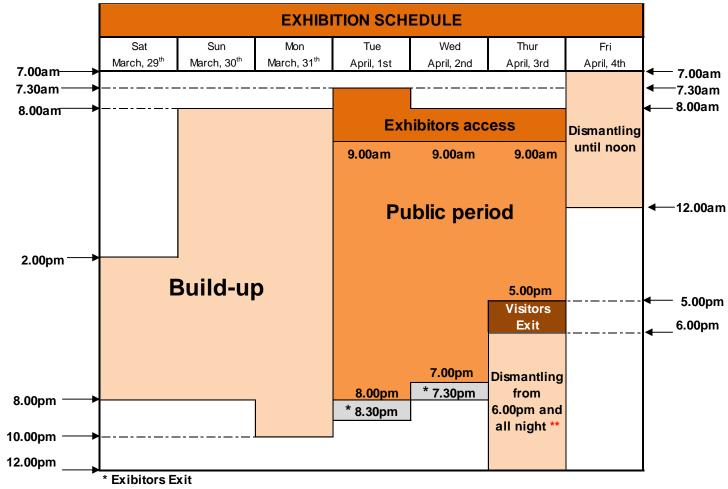

## SITL 2025 - Schedule – Pavilion 1 – Paris Porte de Versailles

\*\* Equipped stands : dismantling 6.00pm => 7.00pm

**IX** France

Taking possession of the Bare Stands: Saturday, March 29<sup>th</sup> at 2.00pm

Taking possession of Equipped Stands (Presence, Easy, Essentiel, Identity, Business, Villages, Start up) : Monday, March 31<sup>st</sup> at 2.00pm

## **BUILD UP**

Sunday, March 30<sup>th</sup>: 8.00am – 8.00pm Monday, March 31<sup>st</sup>: 8.00am – 10.00pm

## OUVERTURE

 Tuesday, April 1<sup>st</sup>:
 7.30am - 8.30pm

 Wednesday, April 2<sup>nd</sup>:
 8.00am - 7.30pm

 Thursday, April 3<sup>rd</sup>:
 8.00am - 5.30pm

Important: No power supply: on Saturday, March 29<sup>th</sup> and Friday, April, 4<sup>th</sup>

If necessay, you can order additional electrical connection to Viparis during these periods: Worksite Power Supply

The storeroom and furniture of the equipped stands will have to be emptied of their contents as soon as the show closes at 5:00 p.m. on Thursday, April 3. All structures and decorations must have left the pavilion by noon on April 4 at the latest.