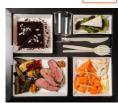

### COLD LUNCH TRAY

Delivered with cutlery, glass & an individual plate for the starter, the main course, the cheese & the dessert.

Choice of meat, fish or vegetarian meal tray

"Office Lunch"

28,90 € per piece\*

"Bistro Chic"

33,90 € per piece\*

Qty J1 Qty J2 Qty J3