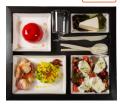

### COLD LUNCH TRAY

Delivered with cutlery, glass & an individual plate for the starter, the main course, the cheese & the dessert.

Choice of meat, fish or vegetarian meal tray

"Office Lunch"

28,90 € per piece\*

"Bistro Chic"

33,90 € per piece\*

Qty J1 Qty J2 Qty J3