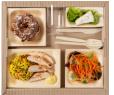

### COLD LUNCH TRAY

Delivered with cutlery, glass & an individual plate for the starter, the main course, the cheese & the dessert.

Choice of meat, fish or vegetarian meal tray

"Office Lunch"

28,90 € per piece\*

"Bistro Chic"

33,90 € per piece\*

Qty J1 Qty J2 Qty J3