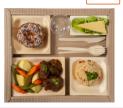

### HOT MEAL TRAY

Delivered with cutlery, glass & an individual plate for the starter, the main course (to be rewarmed by yourself), the cheese & the dessert.

Choice of meat, fish or vegetarian meal tray

"Office Lunch"

30,90 € per piece\*

"Bistro Chic"

36,00 € per piece\*

Qty J1 Qty J2 Qty J3